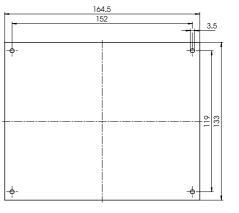

Mounting plate, laminated paper, 2 mm thick

Z-2600767

All dimensions in mm. Please refer also to technical data.

| 351 |
|-----|

| Accessories (add. charge) | Order no. | Designation / Scope of delivery |
|---------------------------|-----------|---------------------------------|
| SHLO-302                  | 21008310  | Cylinder catch                  |
| MP 5000                   | 27450000  | Mounting plate, fixing screws   |
| FA 5000                   | 27350000  | Front panel, fixing screws      |