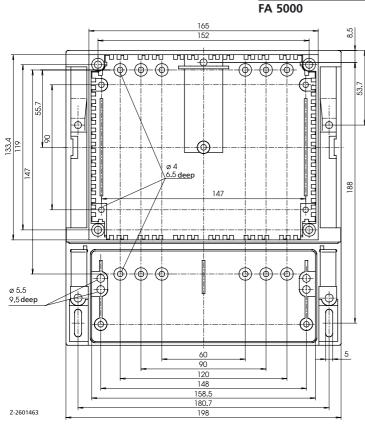

Mounting plate, laminated paper, 2 mm thick

Z-2600767

All dimensions in mm. Please refer also to technical data.

| 351 |
|-----|

| Accessories (add. charge) | Order no. | Designation / Scope of delivery |
|---------------------------|-----------|---------------------------------|
| SHLO-302                  | 21008310  | Cylinder catch                  |
| MP 5000                   | 27450000  | Mounting plate, fixing screws   |
| FA 5000                   | 27350000  | Front panel, fixing screws      |

Front panel, anodized aluminium, 2 mm thick