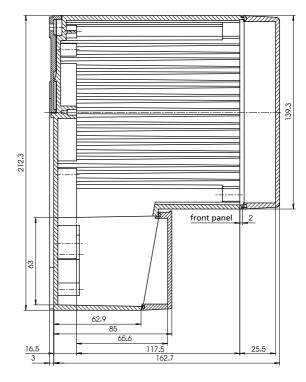

| Accessories                      | (add. charge)                                             | Order no. | Designation / Scope of delivery                                                                                                    |



Mounting plate, laminated paper, 2 mm thick



Z-2600767

All dimensions in mm. Please refer also to technical data.

| 351 |
|-----|

| Accessories (add. charge) | Order no. | Designation / Scope of delivery |
|---------------------------|-----------|---------------------------------|
| SHLO-302                  | 21008310  | Cylinder catch                  |
| MP 5000                   | 27450000  | Mounting plate, fixing screws   |
| FA 5000                   | 27350000  | Front panel, fixing screws      |



Front panel, anodized aluminium, 2 mm thick