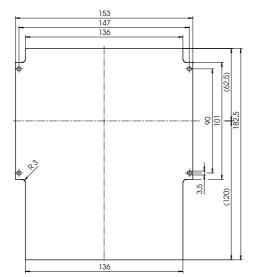

prote                        | ection: IP 65/DIN EN 60529                                                                        |                                  |                                                           |           |                                                                                                                                    |
|                                      |                                                                                                   | Accessories                      | (add. charge)                                             | Order no. | Designation / Scope of delivery                                                                                                    |



Mounting plate, laminated paper, 2 mm thick



Z-2600767

All dimensions in mm. Please refer also to technical data.

| 351 |
|-----|

| Accessories (add. charge) | Order no. | Designation / Scope of delivery |
|---------------------------|-----------|---------------------------------|
| SHLO-302                  | 21008310  | Cylinder catch                  |
| MP 5000                   | 27450000  | Mounting plate, fixing screws   |
| FA 5000                   | 27350000  | Front panel, fixing screws      |



Front panel, anodized aluminium, 2 mm thick